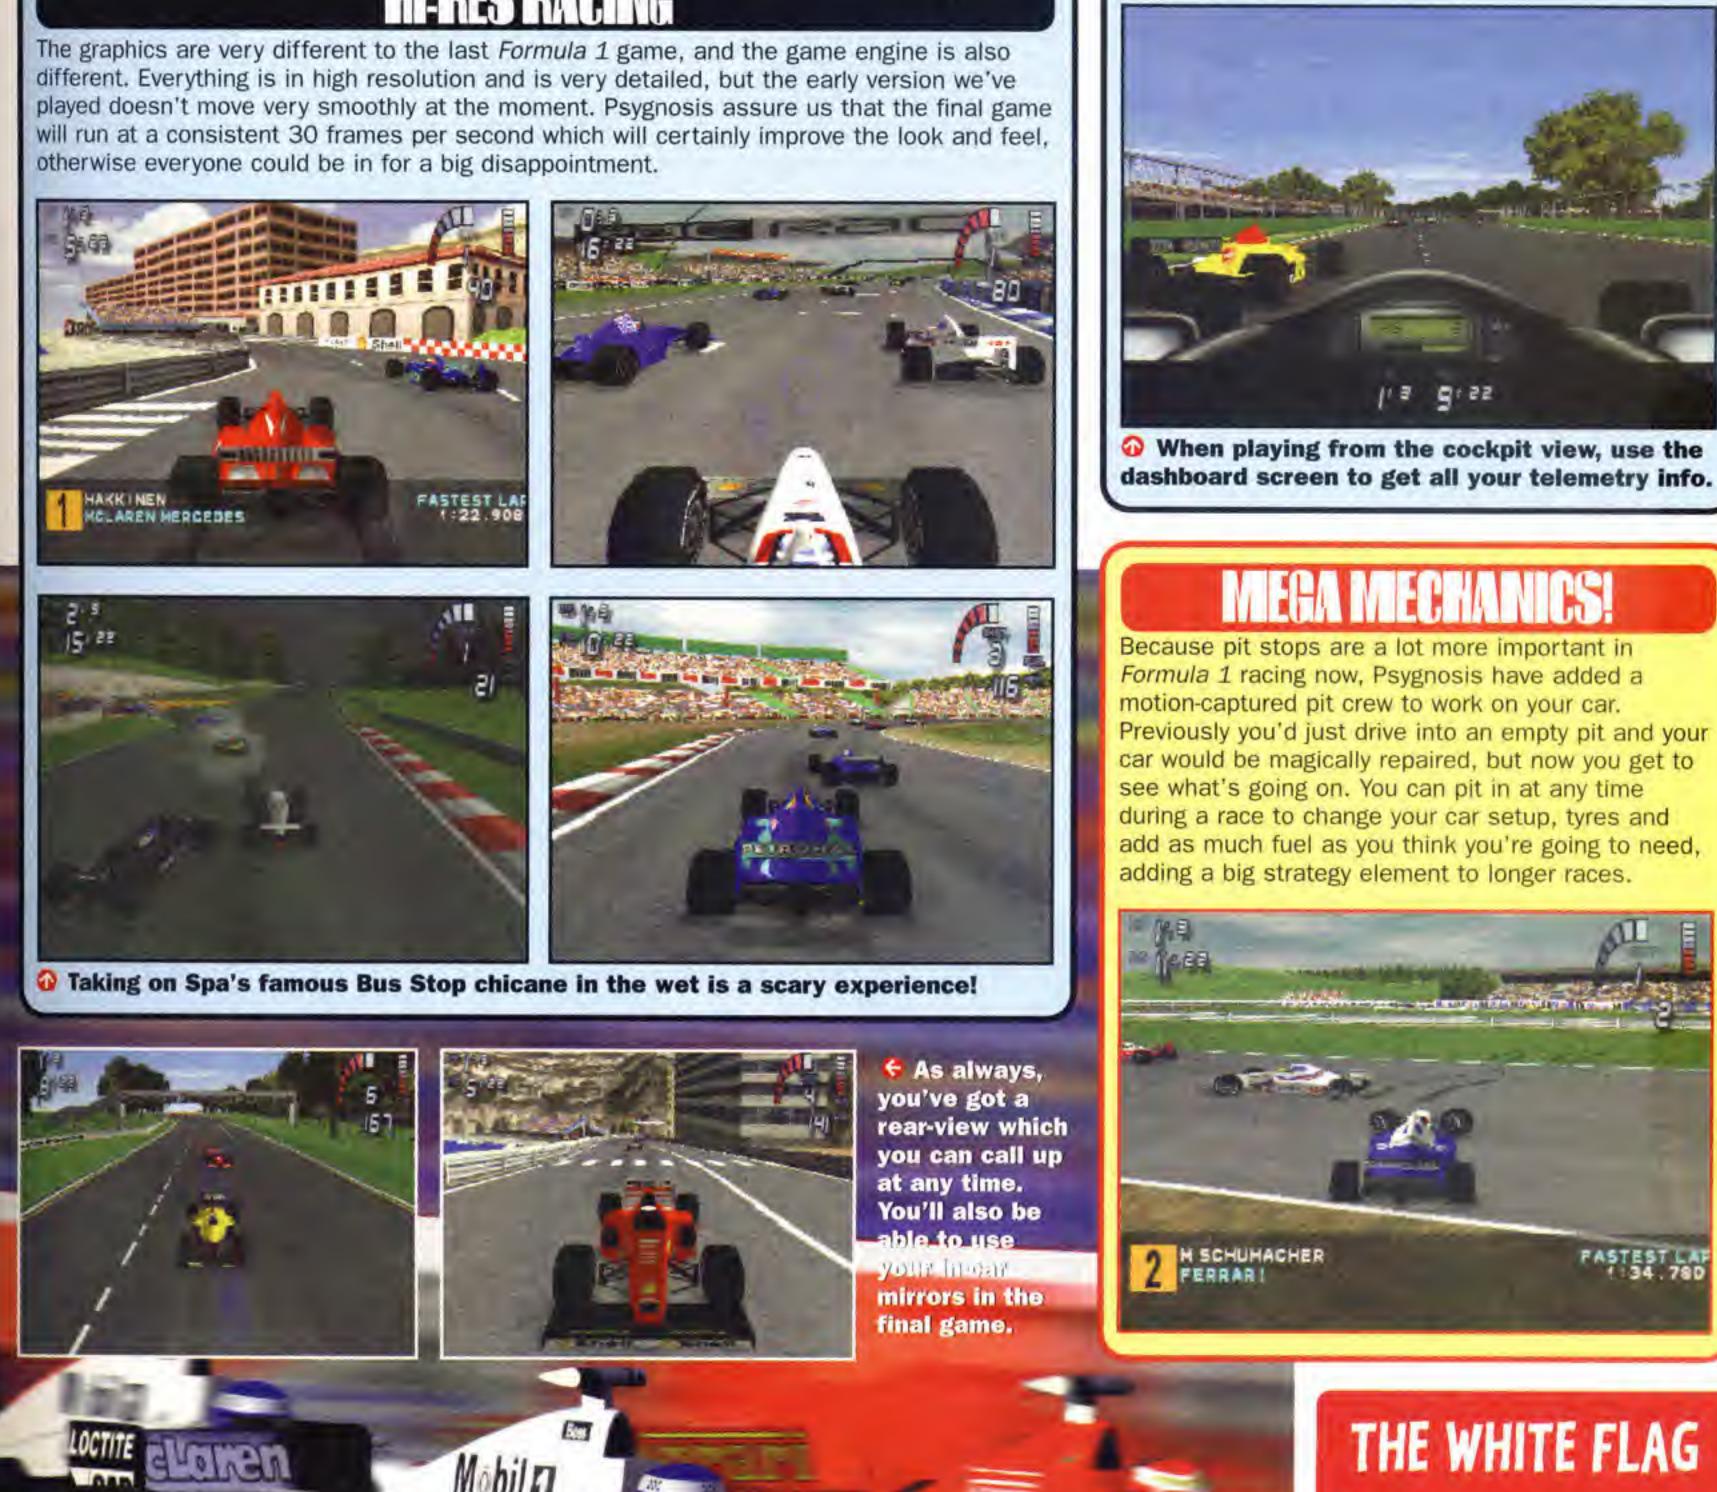

The Global Defence Initiative (GDI) and the evil Brotherhood of Nod are recruiting troops for all-out intergalactic war. Apply within.

While Tiberian Sun plays similarly to previous *Command* & *Conquer* games, there have been many subtle refinements and improvements. The coolest of these is that battle-experienced units become more powerful. Every time a unit is used, whether it be a single trooper or a tank of some sort, it gains experience points which improve its armour, speed, and power ratings. They can even gain new abilities on the way, making protecting your armies more important than before. The battle arenas are also much bigger than *Red Alert*'s, plus they have proper 3D terrain with various new surfaces which affect your vehicles, and even bits of scenery which can be blown away to your advantage.

First came Command & Conquer – a groundbreaking real-time strategy game that can be played by anyone, even people who don't own anoraks. Then came Red Alert with a different selection of vehicles and missions. But now we have Tiberian Sun, which promises to be the best game of its kind ever! Although it uses the same fantastic system which makes all Command & Conquer games so easy and enjoyable to play, Tiberian Sun is a massive step up from Red Alert.

A whole new graphics engine gives the game a brilliant new look and allows Westwood to make the battles even more tense than ever before. Whether you're a veteran of the NOD vs GDI wars or not, *Tiberian Sun* is certainly a game you should be looking forward to.

ONING SOON

The red glow is coming from the defending base.

O Contoured terrain like this makes the battles more realistic. Try to place some units on the higher ground, then get stuck in!

Previously, strategy games have only ever had "functional" graphics. *Tiberian Sun*, however, looks absolutely gorgeous.

One major new graphical feature is the real-time coloured lighting which affects everything on the battlefield to make everything look a lot more solid.

Explosions give off a yellow glow, lights on bases flash when

they're under attack, and there are

even covert night missions. You can just imagine yourself creeping in and taking out enemy floodlights to leave them completely in the dark as you mount a full-scale invasion!